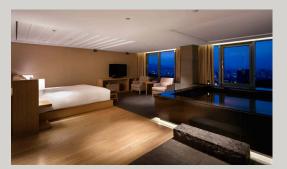

## **Deluxe Pool Room**

Deluxe Pool Rooms offer 50–56 square meters of space, featuring a king-sized bed, relaxation pool and awe inspiring views. These rooms are located on the 14th to 17th floors in the Hotel Building with views of Mt. Namsan and the city of Seoul.

Capacity: 2 | Beds: King
View: Mt. Namsan or City | Room Size: 50 - 56 SQM