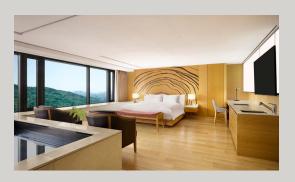

## **Deluxe Pool Room**

Deluxe Pool Rooms offer 50–56 square meters of space, featuring a king-sized bed, relaxation pool and awe inspiring views. These rooms are located on the 14th to 17th floors in the Hotel Building with views of Mt. Namsan and the city of Seoul.

Capacity: 2 | Beds: King
View: Mt. Namsan or City | Room Size: 50 - 56 SQM