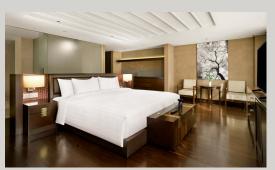

## Banyan Room

Our Banyan Rooms offer 49–59 square meters of luxury, with a king-sized bed and bathtub-equipped bathroom. These spacious Banyan Rooms are located on the 6th floor of the Club Building.

Capacity: 2 | Beds: King View: City | Room Size: 49 - 59 SQM