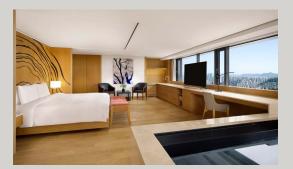

## **Premier Pool Room**

Premier Pool Rooms feature 59–70 square meters of space with a king-sized bed, living room, spacious bath room and relaxation pool, offering a step up from our Deluxe Pool Room.

Capacity: 2 | Beds: King View: Mt. Namsan or City | Room Size: 59 - 70 SQM