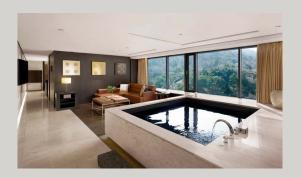

## Namsan Presidential suite

Namsan Presidential Suite represents a luxury and privilege at its finest with the bird's eye panoramic view of Seoul, framed by the majestic beauty of Mt. Namsan and its surrounding nature reserve.

Capacity: 4 | Beds: King & Twin
View: Mt. Namsan & City | Room Size: 315 SQM