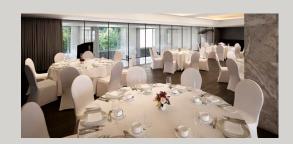

#### Festa Hall

Festa Hall, located on the 2nd floor of The Festa, is a medium-sized banquet hall suitable for family party and business seminar.

225.71 SQM | Capacity: 35 - 100 | Location: The Festa 2F

## Boardroom

Boardrooms(A,B) on the 2nd floor are the meeting rooms for business seminars linked to Crystal ballroom or for small business meetings.

30 - 34 SQM | Capacity: 13 | Location: The Hotel 2F