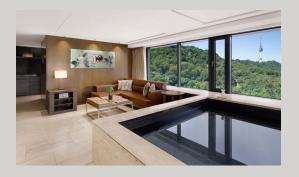

# **Premier Pool Suite**

Premier Pool Suites offer 70–90 square meters of expansive space, equipped with a spacious living area, a bedroom and in-room relaxation pool. With only two suites on each floor, the feeling of exclusivity is apparent the instant you step out of the lift into your warmly lit space.

Capacity: 2 | Beds: King or Twin
View: Mt. Namsan or City | Room Size: 70 - 90 SQM