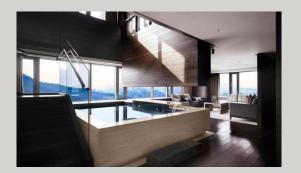

## Namsan Presidential suite

Namsan Presidential Suite represents a luxury and privilege at its finest with the bird's eye panoramic view of Seoul, framed by the majestic beauty of Mt. Namsan and its surrounding nature reserve.

Capacity: 4 | Beds: King & Twin
View: Mt. Namsan & City | Room Size: 315 SQM